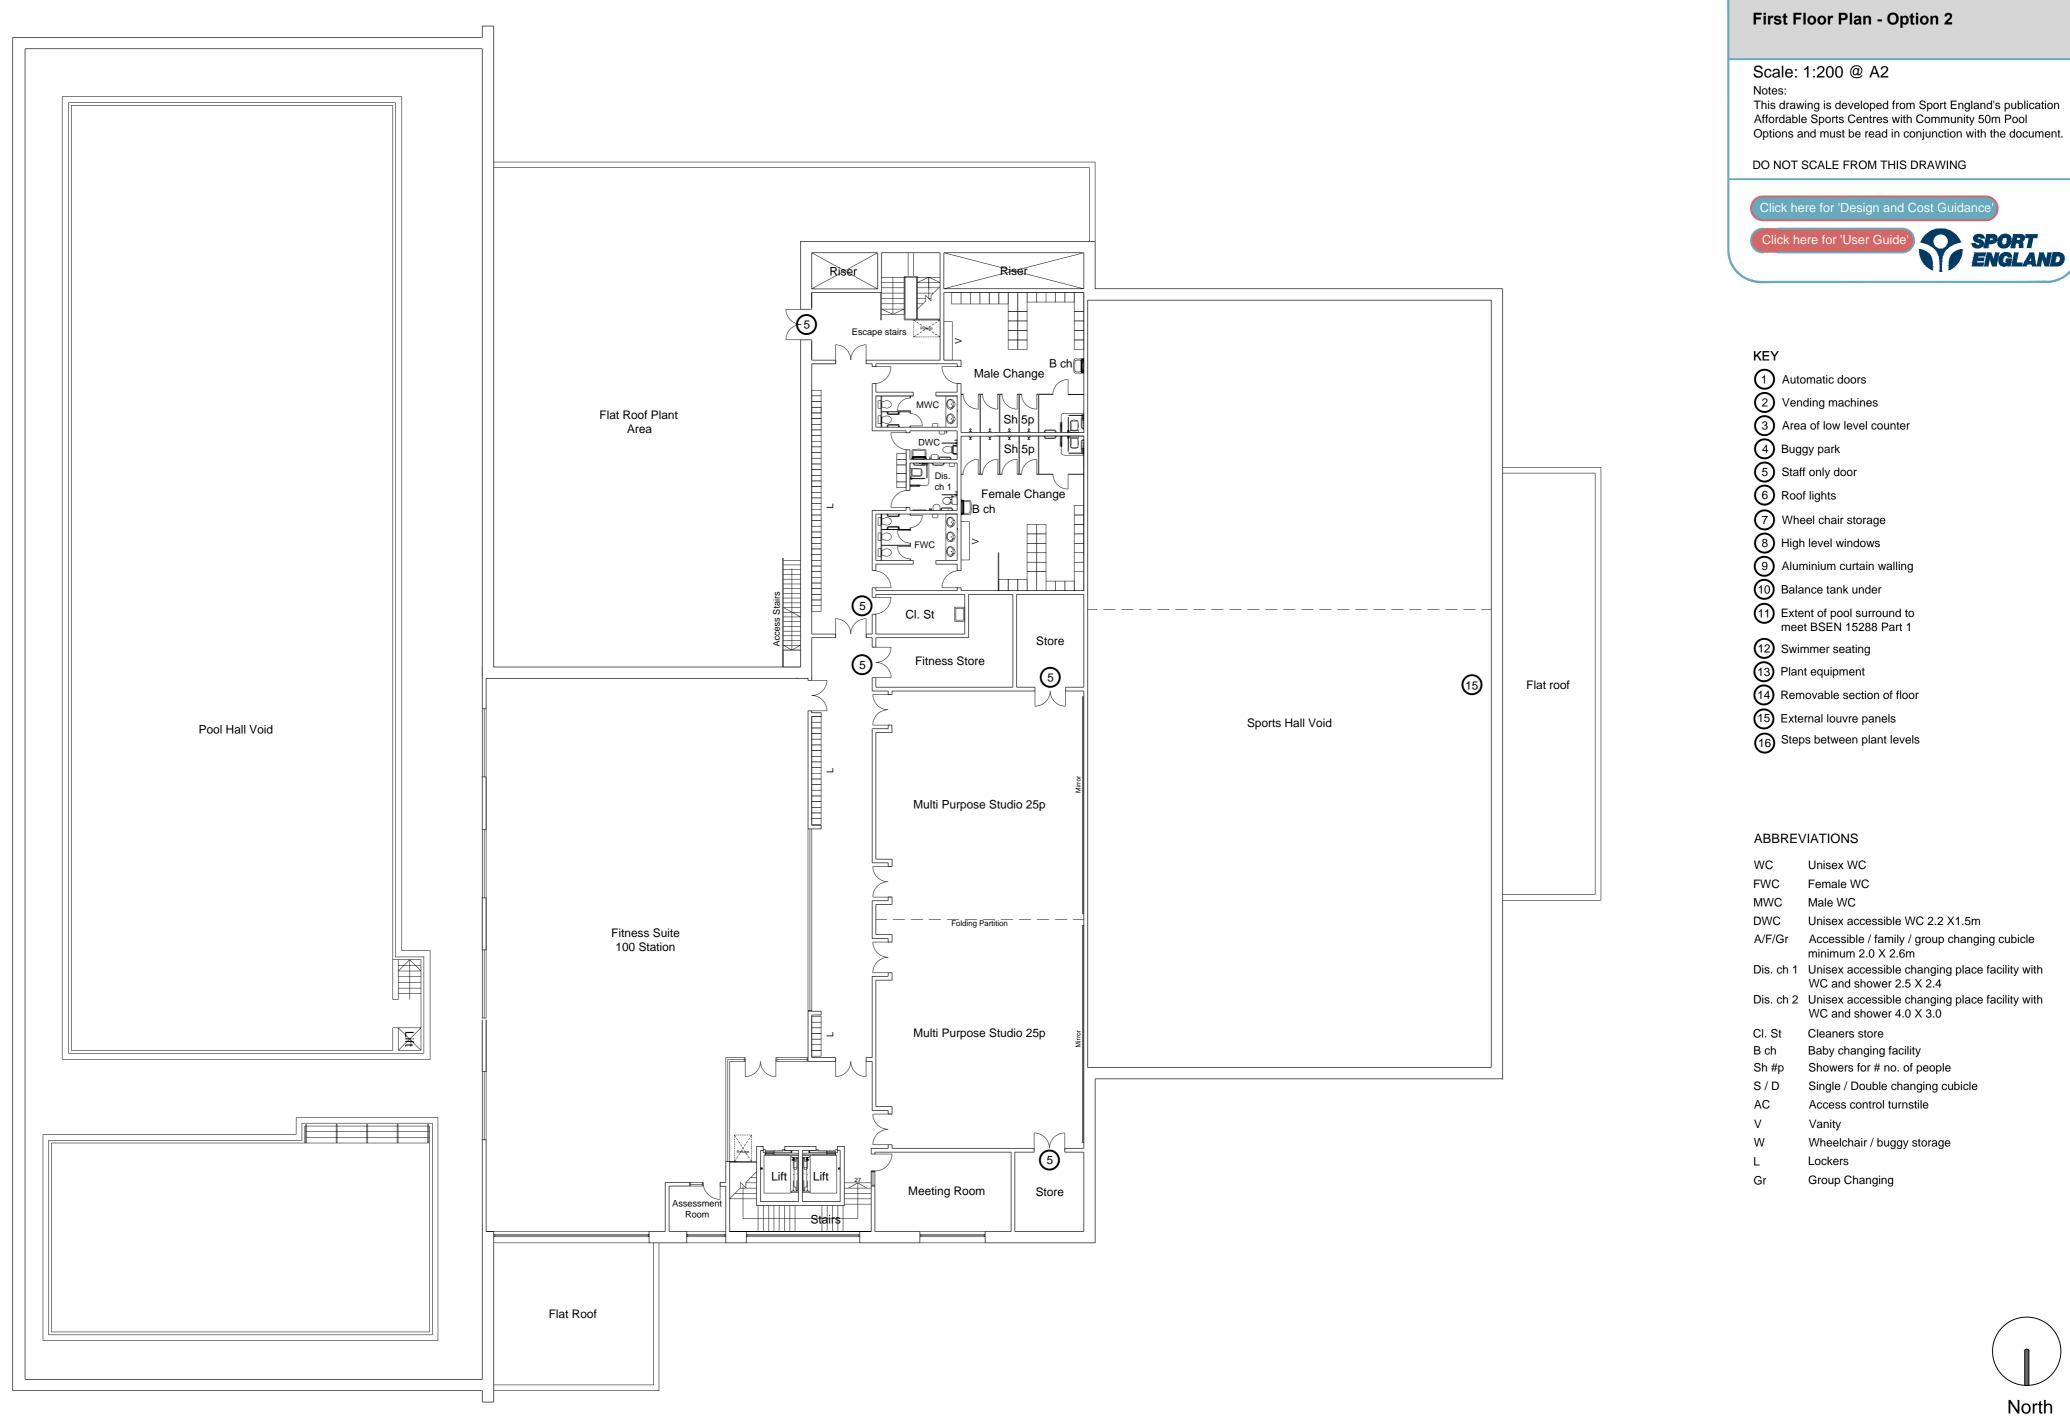

| WC                                | Unisex WC                                                                                                                       |
|-----------------------------------|---------------------------------------------------------------------------------------------------------------------------------|
| FWC                               | Female WC                                                                                                                       |
| MWC                               | Male WC                                                                                                                         |
| DWC                               | Unisex accessible WC 2.2 X1.5m                                                                                                  |
| A/F/Gr                            | Accessible / family / group changing cubicle minimum 2.0 X 2.6m                                                                 |
| Dis. ch 1                         | Unisex accessible changing place facility with WC and shower 2.5 X 2.4                                                          |
| Dis. ch 2                         | Unisex accessible changing place facility with WC and shower 4.0 X 3.0                                                          |
|                                   |                                                                                                                                 |
| Cl. St                            | Cleaners store                                                                                                                  |
| CI. St<br>B ch                    | Cleaners store<br>Baby changing facility                                                                                        |
| 001                               |                                                                                                                                 |
| B ch                              | Baby changing facility                                                                                                          |
| B ch<br>Sh #p                     | Baby changing facility<br>Showers for # no. of people                                                                           |
| B ch<br>Sh #p<br>S / D            | Baby changing facility<br>Showers for # no. of people<br>Single / Double changing cubicle                                       |
| B ch<br>Sh #p<br>S / D<br>AC      | Baby changing facility<br>Showers for # no. of people<br>Single / Double changing cubicle<br>Access control turnstile           |
| B ch<br>Sh #p<br>S / D<br>AC<br>V | Baby changing facility<br>Showers for # no. of people<br>Single / Double changing cubicle<br>Access control turnstile<br>Vanity |